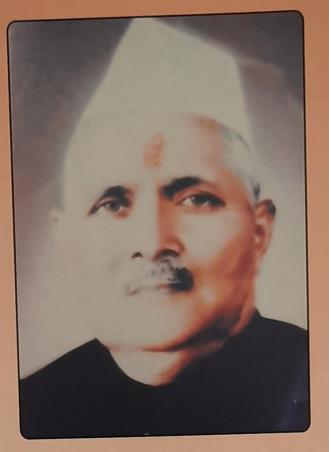

## महाविद्यालय के जनक

## श्री साहू रामस्वरूप जी : एक आर्ष व्यक्तित्व

पूज्य साहू रामस्वरूप जी चेतनाकाश के ऐसे स्वतः दीप्त नक्षत्र हैं जिनके आसपास का आभामण्डल किसी विशेष कथावृत्त की अपेक्षा नहीं करता। भौतिक सम्पन्नताओं के बीच विवेक को प्रतिष्ठित कर उन्होंने आलोक की उज्ज्वल रेखा से जड़ता की सृष्टि को ध्वस्त किया और अर्थ का धर्मानुकूल उपयोग कर उसे अलौकिक गरिमा प्रदान की। उन्होंने लोक—जननी किन्तु उपेक्षिता नारी को ज्ञान की भास्वरता से प्रकाशित कर उसके सम्पूर्ण व्यक्तित्व का कायाकल्प किया। उनके प्रयासों का ज्वलन्त प्रमाण है यह साहू रामस्वरूप महिला महाविद्यालय, जो अपने जन्म से लेकर निरन्तर नारी को शिक्षा से सजाने एवं जागरूक बनाने में अपने गुरूतर दायित्व का निर्वहन करता आ रहा है।

लोकमंगल की दृष्टि से उन्होंने साहू रामस्वरूप धर्मार्थ ट्रस्ट की स्थापना की जिसके द्वारा वर्तमान में तीन शिक्षण संस्थाएं संचालित की जा रही हैं — श्रीमती चन्द्रावती सूरज औतार पब्लिक स्कूल, साहू गोपीनाथ कन्या इण्टर कॉलेज एवं साहू रामस्वरूप स्नातकोत्तर महिला महाविद्यालय, ये तीनों ही संस्थाएं बरेली नगर का गौरव हैं।

'तेन त्यक्तेन भुञ्जीथा': की संस्कृति के अनुगामी एवं अन्तर्बाहय उभय स्तरों पर सैद्धान्तिक एकरूपता के संवाहक आज भी विद्यालय के कण—कण में अपने जीवितत्व का उद्घोष कर रहे हैं। हम उन्हें सादर नमन करते हैं।

महाविद्यालय परिवार