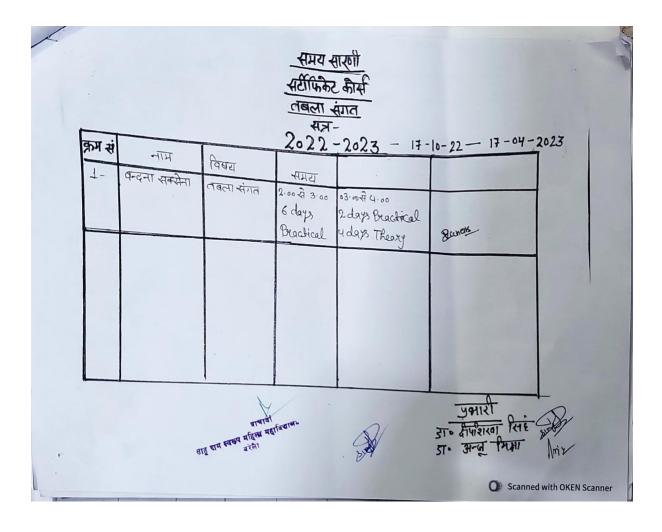

| -                   |                | 10 | and the second |
| 3    | लुको दिपंका थि       |                                                      |                |                      | B.A.I.<br>Theory<br>C              |                              | Prac J                   | рн. р. :<br>Р тас. : :<br>66                           | 1                   | F7 0 Hur H (6) |    | 50 972 J       |
| ц.   | दुर्गाः कार्वता यादव | the p. I<br>Recry I<br>OY<br>(monitur<br>(weed, The) | Praz (06)      | BAI<br>Prac          | BA III<br>Thury<br>66              |                              | B-A-III<br>Prac          | E BA:<br>Proce<br>Mon<br>Tue<br>Union<br>The<br>Office |                     |                |    | 6 hard a yach  |

# DEPARTMENT OF MUSIC (TABLA CERTIFICATE COURSE)



# DEPARTMENT OF MUSIC

|   |                                      | 9-9         | 45 9.45-11  | 1/2                                           | समम                                         | ARTIS            | <u>स</u>                     | X 2022                            | - 23     |                     |
|---|--------------------------------------|-------------|-------------|-----------------------------------------------|---------------------------------------------|------------------|------------------------------|-----------------------------------|----------|---------------------|
| / | 1 Prof. Sh<br>Shuk                   |             | MAI<br>Demo | MAI Then<br>Viva - 3.34<br>I Reper Ta         |                                             |                  | 4512.45-1.30