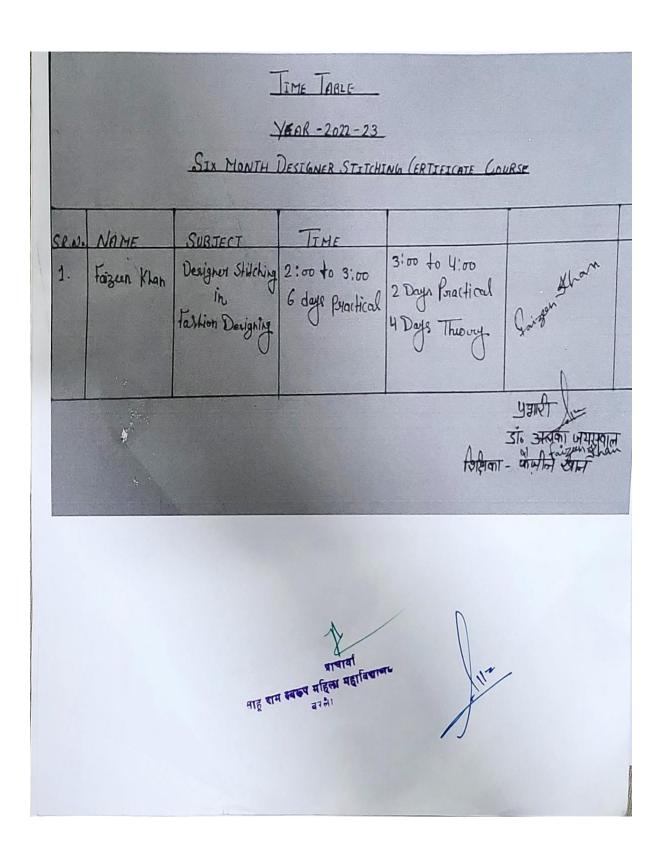

|            | Sig  |
| Dr. Preeti Pathak    |               |                             | B.A. II year (Online) |                                       |              |                             | 1000       | 1    |
| Mrs. Shraddha Mishra |               |                             |                       | B.A. I year( Online)                  |              | .anc.                       | havid 3121 | 14   |
|                      |               |                             |                       | रावातां<br>महिला महाविद्यालय<br>बरेला |              | LOAC.<br>Rannencen Hannah   |            |      |

#### DEPARTMENT OF SOCIOLOGY



#### **DEPARTMENT OF HISTORY**



#### **DEPARTMENT OF HOME SCIENCE**



# DEPARTMENT OF FASHION DESIGNING (STICHING CERTIFICATE COURSE)



# DEPARTMENT OF ENGLISH

|                          |                     |                                                 | DEA                                             | PARI              | ME                              | NT                                                       | of                                   | ENG                                                       | LIS                                    | 1-                                                                  |
|--------------------------|---------------------|-------------------------------------------------|-------------------------------------------------|-------------------|---------------------------------|----------------------------------------------------------|------------------------------------