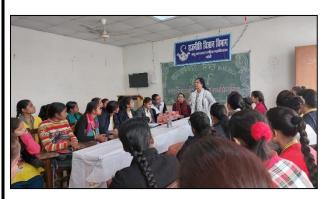

| On the occasion of Human Rights Day, a discussion was organized by the department on the topic "Bharat me Manvadhikar: Samsamayik Paridrishya" in which the students of both UG and PG courses participated and expressed their views on various Human Rights issues in India especially the state of women rights in India. |
| Outcome                                                                                         | The discussion helped in enhancing the critical thinking abilities of the students by providing them an opportunity to express their minds. It also made them aware of the present state of Human Rights in India.                                                                                                           |



#### **ACTIVITY 2**

#### DEPARTMENT OF HOME SCIENCE

### **GUEST LECTURE ON MENSTRUAL HYGIENE**

| Activity – Guest lecture on menstrual hygiene.       |                                                                                                                                                                                                                 |
|------------------------------------------------------|-----------------------------------------------------------------------------------------------------------------------------------------------------------------------------------------------------------------|
| Date                                                 | 30th September 22.