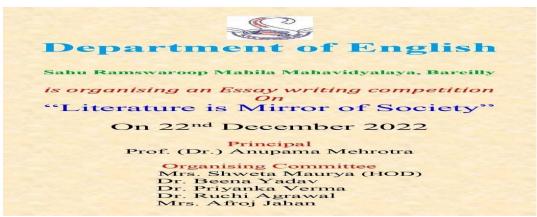

# 6.1.1. The governance of the institution is reflective of and in tune with the vision and mission of the institution.

The Institution follows a participatory approach towards governance. Faculty, Office and Students are adequately represented at all levels and included in decision-making processes. Committees and Cells instituted in the College help achieve this goal harmoniously. Student participation in academic and co-curricular life is robust and reflects the vision of the College.